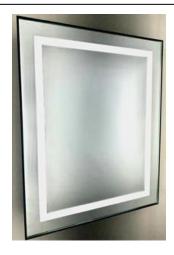

# **LED FRAMED MIRROR**

**MODEL#: MET FM 2436 PERLED** 

## METALIKA FRAMED MIRROR COLLECTION

### **FEATURES:**

- ONE 24X36" HIGH POLISHED EDGE SANDBLASTED LED MIRROR WITH INSET PERIMETER LIGHT.
- SILVERED BACK REFLECTION LAYER FOR HIGH RESOLUTION, COPPER-FREE, ENVIRONMENTALLY FRIENDLY GLASS.
- FRAME WIDTH: ¼"
- LED'S RATED FOR 50,000 HOURS OF CONTINUOUS USE.
- CRI >90 RA.
- HARDWIRE TO EXTERNAL WALL SWITCH (NO DIMMER).
- 3300 LUMENS.
- HANGER BRACKETS INCLUDED FOR WALL MOUNTING.
- PACKED IN FOUR WALL (FOLDED DOUBLE WALL) CORRUGATION WITH CORNER PROTECTORS.

# **KELVIN RATING:**

- 6000K (COOL WHITE) [SHOWN]
- 3500K (WARM WHITE)